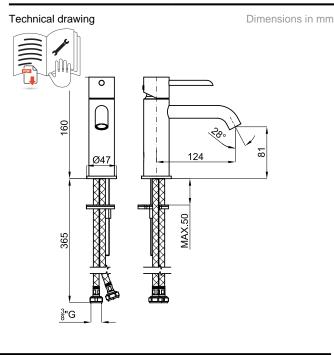

## Description

Single lever basin mixer 3/8". Ø35 mm ceramic cartridge. Length of hoses 365 mm. Without pop-up waste set 1 1/4". "Plus" aerator. Cold-water opening. Flow rate 5,34 l/min. at 3 bar.