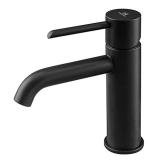

## Description

Single lever basin mixer 3/8". Ø35 mm ceramic cartridge. Length of hoses 365 mm. Without pop-up waste set 1 1/4". "Plus" aerator. Cold-water opening. Flow rate 5,34 l/min. at 3 bar.