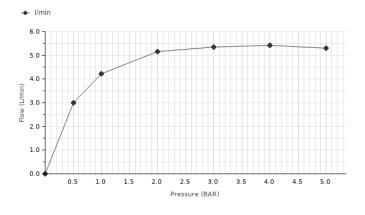

## Flow rate diagramme

| Pressure (bar)      | 0 | 0.5  | 1    | 2    | 3    | 4    | 5   |
|---------------------|---|------|------|------|------|------|-----|
| Flow - I/min (±15%) | 0 | 3.01 | 4.22 | 5.17 | 5.34 | 5.42 | 5.3 |